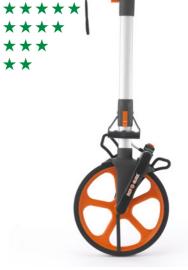

## Features:

| Pistol Grip Zero Reset | ٠ |
|------------------------|---|
| Trigger Brake          | ٠ |

| Folds in Half                        | • |
|--------------------------------------|---|
| Push Button Release Clip             | • |
| Push Button Zero Reset               | • |
| Kick Down Side Stand                 | • |
| Convenient Carry Handle              | • |
| Wrist Strap                          | • |
| Debris Removing Scraper              | • |
| Follows Fine Edges                   | • |
| Runs in Straight Line                | • |
| Balanced In Line Movement            | • |
| Better Traction                      | • |
| Wheel Runs on Sealed Roller Bearings | • |
| Zero Point Indicator                 | • |
| Heavy Duty                           | • |
|                                      |   |

| Specifications:     | Metric   | Imperial |
|---------------------|----------|----------|
| Measuring Distance  | 10 000 m | 10 00 ft |
| Increments          | 0.1 m    | 0.1 ft   |
| Wheel Circumference | 1 m      | 3.2 ft   |
| Wheel Diameter      | 0.32 m   | 1 ft     |
| Weight              | 2.36 kg  | 5.2 lb   |

## Uses:

Road Marking, Construction, Paving, Fencing, Pool Construction, Garden Layouts, Field Layouts, Factory Layouts, Property Assessments, etc. Can be used on most surfaces smooth and uneven over long or short distances.